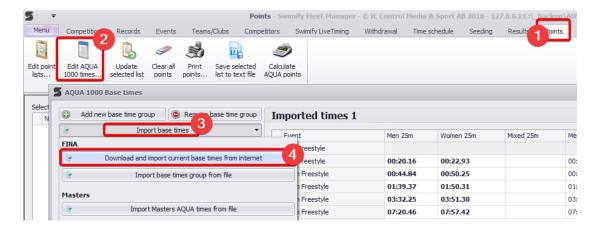

You do this easiest by going into the Points tab (1), click on the button "Edit AQUA 1000 times" (2), click "Import base times" (3) in the new window and finally click on "Download and import current base times from internet" (4).